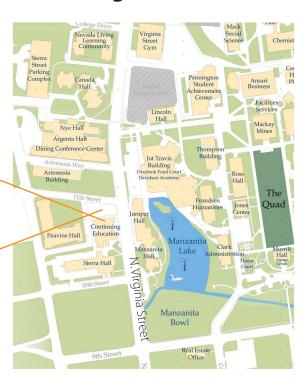

## **Check-in and Pick-up** location at **Continuing Education Building**.

## 1041 North Virginia St.

The parking lot is located next to the Continuing Education Building.

## Park in metered spaces only.

Campers should be dropped-off between 7:45-8:45 a.m.

Campers should be picked up between 3:45-5:30 p.m.