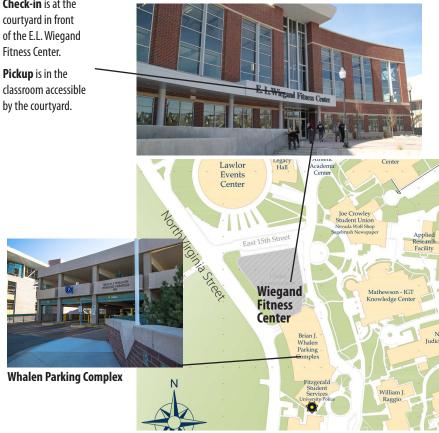

## Check-in and pickup at E.L. Wiegand Fitness Center.

Check-in is at the courtyard in front of the E.L. Wiegand Fitness Center.

**Pickup** is in the

## **Parking directions:**

- 1. Enter the Brian J. Whalen Parking Complex off North Virginia Street.
- 2. Proceed down toward the first floor.
- 3. Instead of turning right onto the first floor, go straight to access the E.L. Wiegand Fitness Center underground parking lot.
- 4. Limited parking is available. Please park in the designated spaces.
- 5. Check-in at the Courtyard on the east side of the E.L. Wiegand Fitness Center.